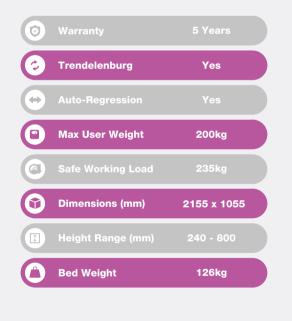

### Cadence Specifications

The "all-in-one care bed" combines all the requirements of a modern care bed in terms of comfort, ergonomics and aesthetics.

This section of the brochure highlights the key specifications of the Cadence Bed range, including the bed's dimensions, weight capacity, and mobility features.

It also provides information about the bed's advanced positioning capabilities, including Trendelenburg and and autoregression, as well as the ability to adjust the height and angle of the bed to suit the needs of the user.

#### **Backrest**

0 - 70°

#### **Footrest**

0 - 45°

#### **Trendelenburg**

Included

#### Height Range

240 - 800mm