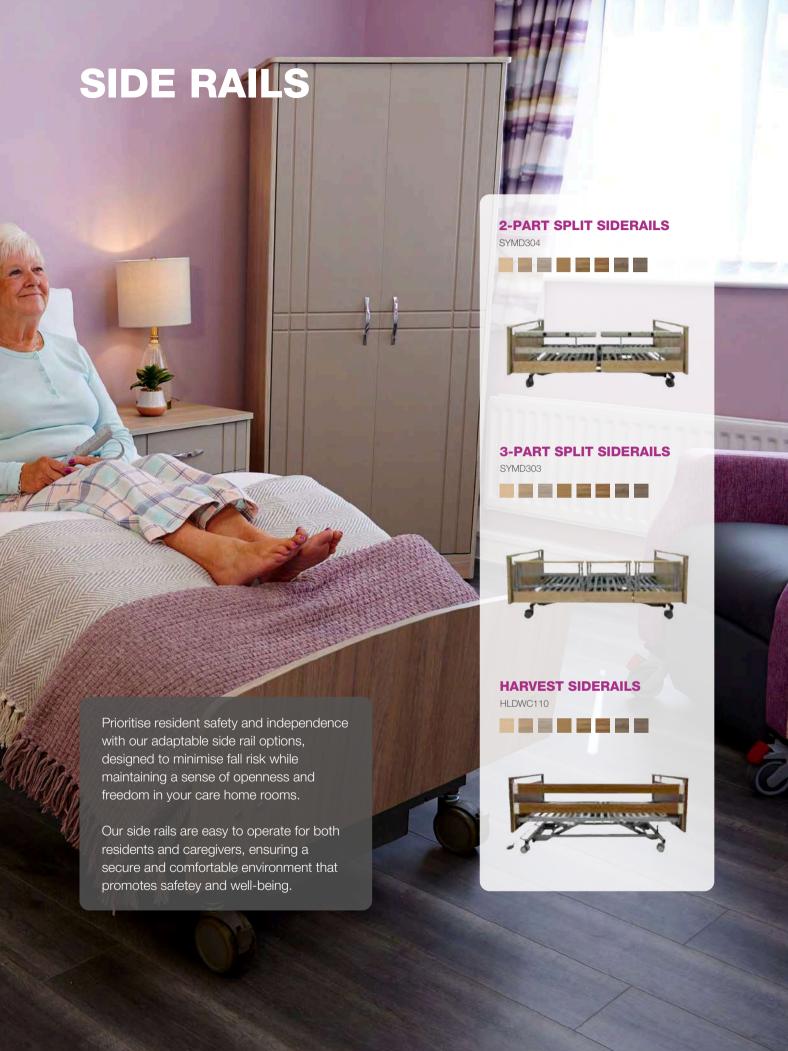

## TABLE OF CONTENTS

| Bed Configuration         | 1      |  |
|---------------------------|--------|--|
| Bed Width Bed Frame       | 2      |  |
| Headboard & Footboard     | 4      |  |
| Side Rails<br>Side Skirts | 6<br>7 |  |
| Upholstery                | 8      |  |
| Pre-Configured Range      | 14     |  |
| Cadence Comfort           | 15     |  |
| Cadence Select            | 16     |  |
| Cadence Premium           | 17     |  |
| Bed Specifications        | 18     |  |
| Why Choose Harvest?       | 20     |  |
| Contact Us See            | e Back |  |
|                           |        |  |
|                           |        |  |

## **BED CONFIGURATION**

Design Your Perfect Bed



















# PHOLSTERED EAD & FOOTBOARD

#### **FLUTED HEADBOARD**



**REGAL HEADBOARD** 



**WINGED HEADBOARD** 



The new Cadence Upholstered Bed isn't just about functionality; it's about creating a space where residents feel truly at home.

With our new upholstery options, you can personalise every detail to match your care home's unique style.

Choose from a variety of elegant headboards and footboards, then select the perfect fabric and colour combination to create a warm and inviting atmosphere.

The Cadence Upholstered Bed isn't just a bed; it's a statement of comfort, dignity, and personalised care.







## PRE-CONFIGURED RANGE

Orchestrated to Perfection







### **Cadence Comfort**

#### **CADENCE.COMFORT.C**

The Cadence Comfort Bed is a stylish and versatile option that feat