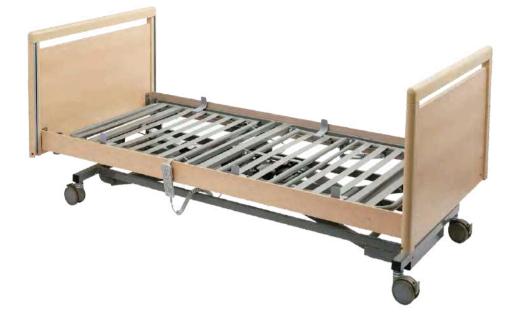

|        |  |
|                           |        |  |

## **BED CONFIGURATION**

Design Your Perfect Bed



















# PHOLSTERED EAD & FOOTBOARD

#### **FLUTED HEADBOARD**



**REGAL HEADBOARD** 



**WINGED HEADBOARD** 



The new Cadence Upholstered Bed isn't just about functionality; it's about creating a space where residents feel truly at home.

With our new upholstery options, you can personalise every detail to match your care home's unique style.

Choose from a variety of elegant headboards and footboards, then select the perfect fabric and colour combination to create a warm and inviting atmosphere.

The Cadence Upholstered Bed isn't just a bed; it's a statement of comfort, dignity, and personalised care.







## PRE-CONFIGURED RANGE

Orchestrated to Perfection







### **Cadence Comfort**

#### **CADENCE.COMFORT.C**

The Cadence Comfort Bed is a stylish and versatile option that features a standard head and footboard with a curved design, complete with side skirts. The bed can be used with either continuous side rails or split side rails, which are available as optional extras, providing the flexibility to meet a variety of needs and preferences.

With its elegant design and adaptable features, the Cadence Comfort Bed is a comfortable and stylish choice for any bedroom.



FOR FULL SPECIFICATIONS PLEASE SEE PAGE 14





## **Cadence Select**

#### **CADENCE.SELECT.LFB**

The Cadence Select bed is a sleek and functional option that boasts a standard headboard and a low footboard, both adorned with side skirts for added style. The bed is designed to