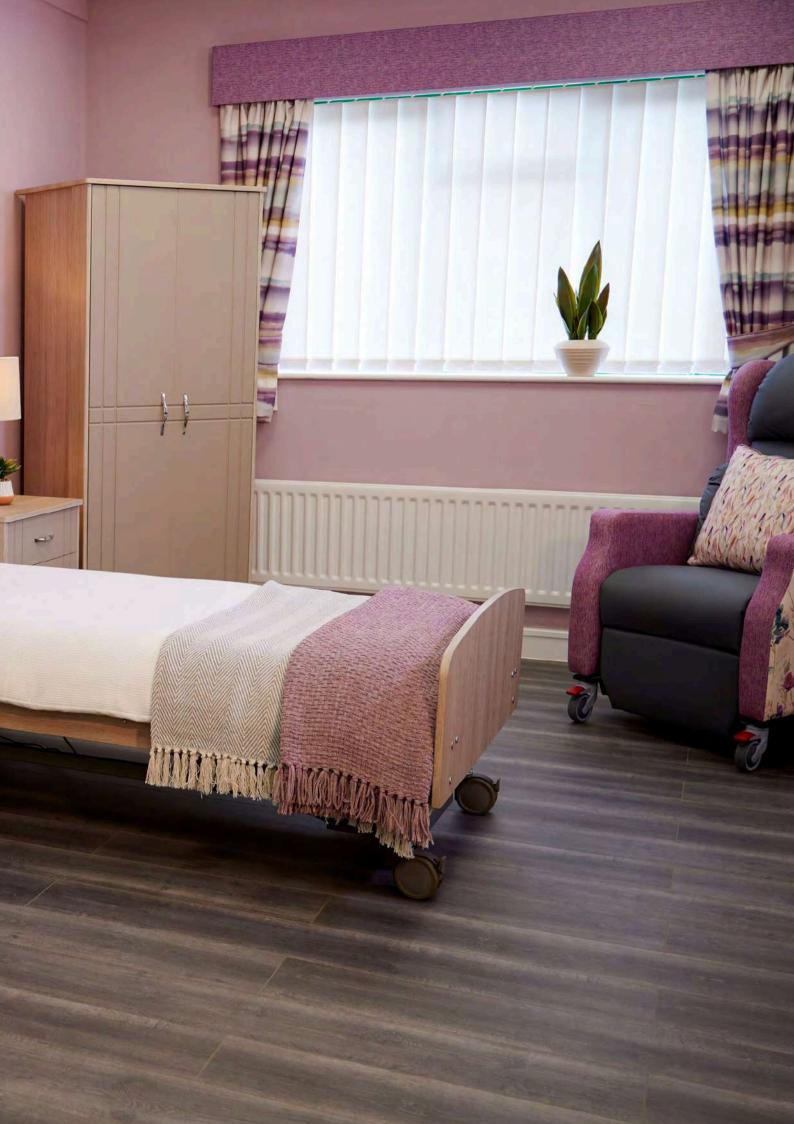

### Cadence Specifications

The "all-in-one care bed" combines all the requirements of a modern care bed in terms of comfort, ergonomics and aesthetics.

This section of the brochure highlights the key specifications of the Cadence Bed range, including the bed's dimensions, weight capacity, and mobility features.

It also provides information about the bed's advanced positioning capabilities, including Trendelenburg and and autoregression, as well as the ability to adjust the height and angle of the bed to suit the needs of the user.