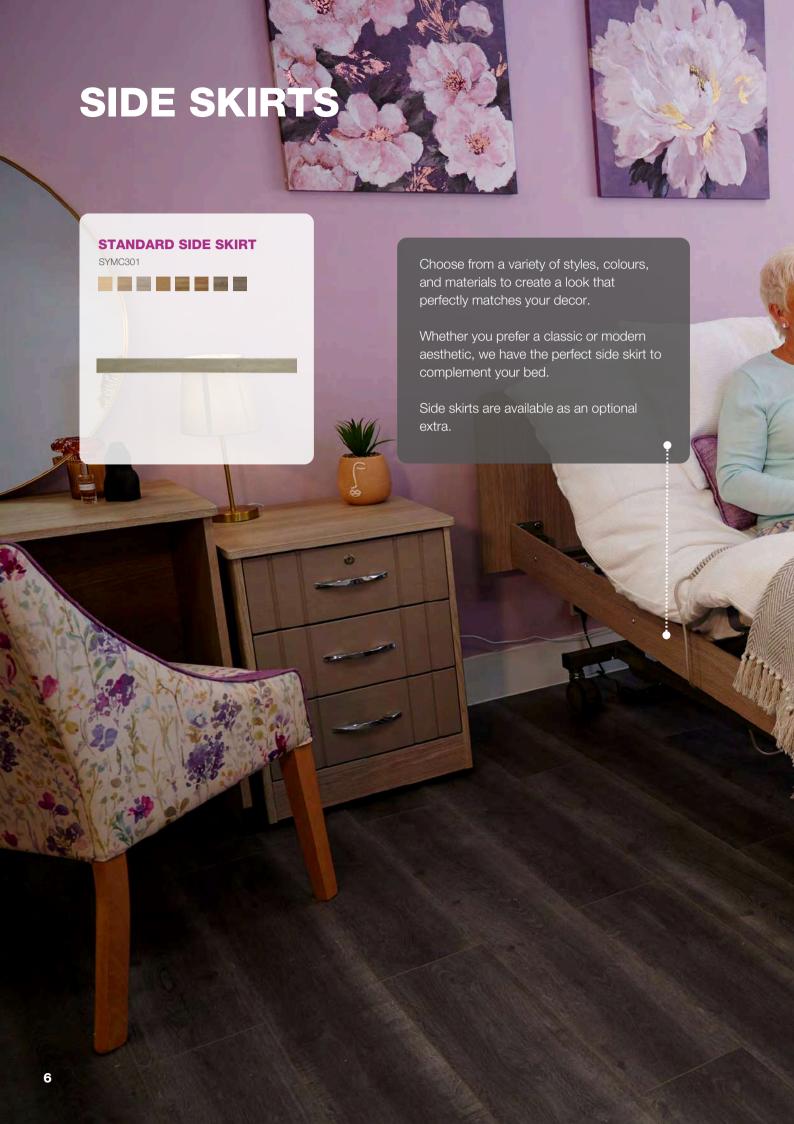

## TABLE OF CONTENTS

| Bed Configuration         | 1      |  |
|---------------------------|--------|--|
| Bed Width Bed Frame       | 2      |  |
| Headboard & Footboard     | 4      |  |
| Side Rails<br>Side Skirts | 6<br>7 |  |
| Upholstery                | 8      |  |
| Pre-Configured Range      | 14     |  |
| Cadence Comfort           | 15     |  |
| Cadence Select            | 16     |  |
| Cadence Premium           | 17     |  |
| Bed Specifications        | 18     |  |
| Why Choose Harvest?       | 20     |  |
| Contact Us See            | e Back |  |
|                           |        |  |
|                           |        |  |

## **BED CONFIGURATION**

Design Your Perfect Bed



















# PHOLSTERED EAD & FOOTBOARD

#### **FLUTED HEADBOARD**



**REGAL HEADBOARD** 



**WINGED HEADBOARD** 



The new Cadence Upholstered Bed isn't just about functionality; it's about creating a space where residents feel truly at home.

With our new upholstery options, you can personalise every detail to match your care home's unique style.

Choose from a variety of elegant headboards and footboards, then select the perfect fabric and colour combination to create a warm and inviting atmosphere.

The Cadence Upholstered Bed isn't just a bed; it's a statement of comfort, dignity, and personalised care.







## PRE-CONFIGURED RANGE

Orchestrated to Perfection







### **Cadence Comfort**

#### **CADENCE.COMFORT.C**

The Cadence Comfort Bed is a stylish and versatile option that fe