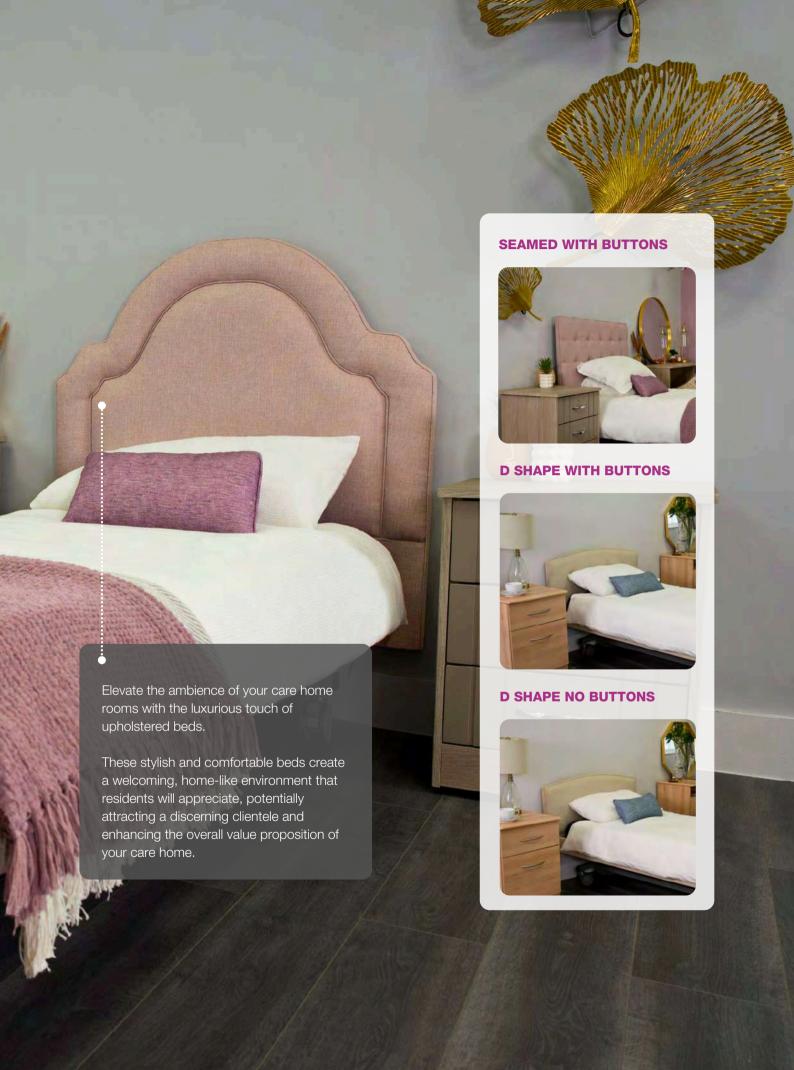

# PHOLSTERED EAD & FOOTBOARD

#### **FLUTED HEADBOARD**

**REGAL HEADBOARD** 

**WINGED HEADBOARD** 

The new Cadence Upholstered Bed isn't just about functionality; it's about creating a space where residents feel truly at home.

With our new upholstery options, you can personalise every detail to match your care home's unique style.

Choose from a variety of elegant headboards and footboards, then select the perfect fabric and colour combination to create a warm and inviting atmosphere.

The Cadence Upholstered Bed isn't just a bed; it's a statement of comfort, dignity, and personalised care.