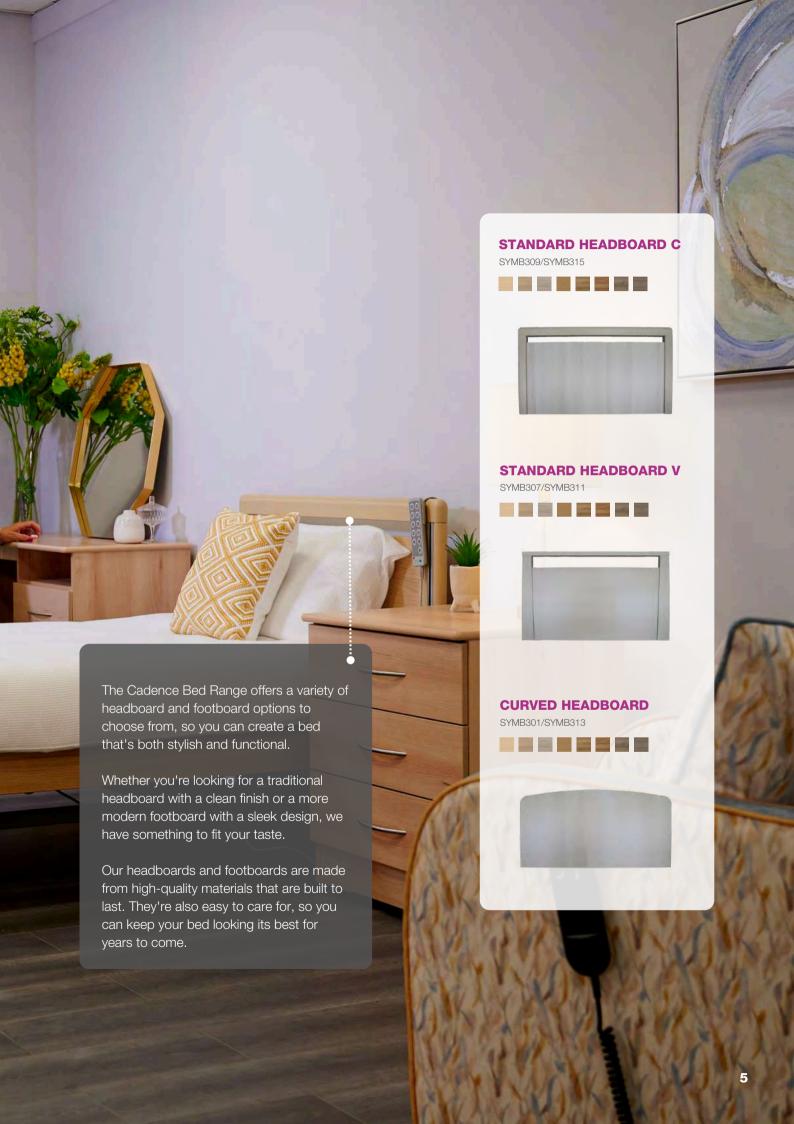

#### **FLUTED HEADBOARD**

**REGAL HEADBOARD** 

**WINGED HEADBOARD** 

The new Cadence Upholstered Bed isn't just about functionality; it's about creating a space where residents feel truly at home.

With our new upholstery options, you can personalise every detail to match your care home's unique style.

Choose from a variety of elegant headboards and footboards, then select the perfect fabric and colour combination to create a warm and inviting atmosphere.

The Cadence Upholstered Bed isn't just a bed; it's a statement of comfort, dignity, and personalised care.