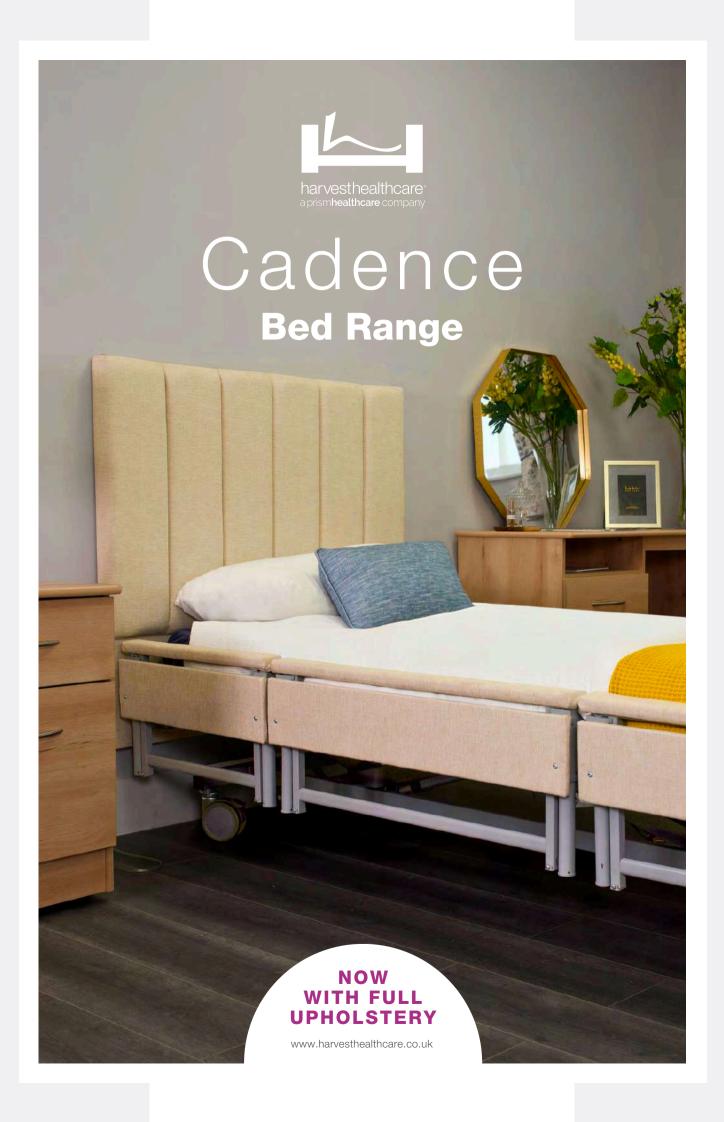

## **BED CONFIGURATION**

Design Your Perfect Bed

# PHOLSTERED EAD & FOOTBOARD

#### **FLUTED HEADBOARD**

**REGAL HEADBOARD** 

**WINGED HEADBOARD** 

The new Cadence Upholstered Bed isn't just about functionality; it's about creating a space where residents feel truly at home.

With our new upholstery options, you can personalise every detail to match your care home's unique style.

Choose from a variety of elegant headboards and footboards, then select the perfect fabric and colour combination to create a warm and inviting atmosphere.

The Cadence Upholstered Bed isn't just a bed; it's a statement of comfort, dignity, and personalised care.