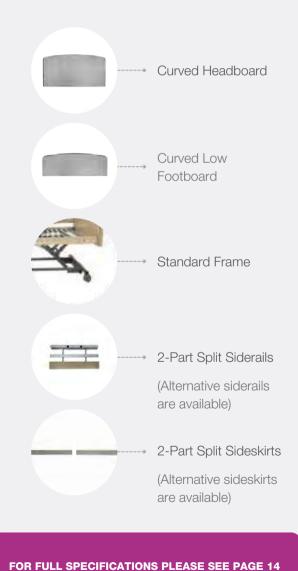

#### **CADENCE.COMFORT.C**

The Cadence Comfort Bed is a stylish and versatile option that features a standard head and footboard with a curved design, complete with side skirts. The bed can be used with either continuous side rails or split side rails, which are available as optional extras, providing the flexibility to meet a variety of needs and preferences.

With its elegant design and adaptable features, the Cadence Comfort Bed is a comfortable and stylish choice for any bedroom.

FOR FULL SPECIFICATIONS PLEASE SEE PAGE 14