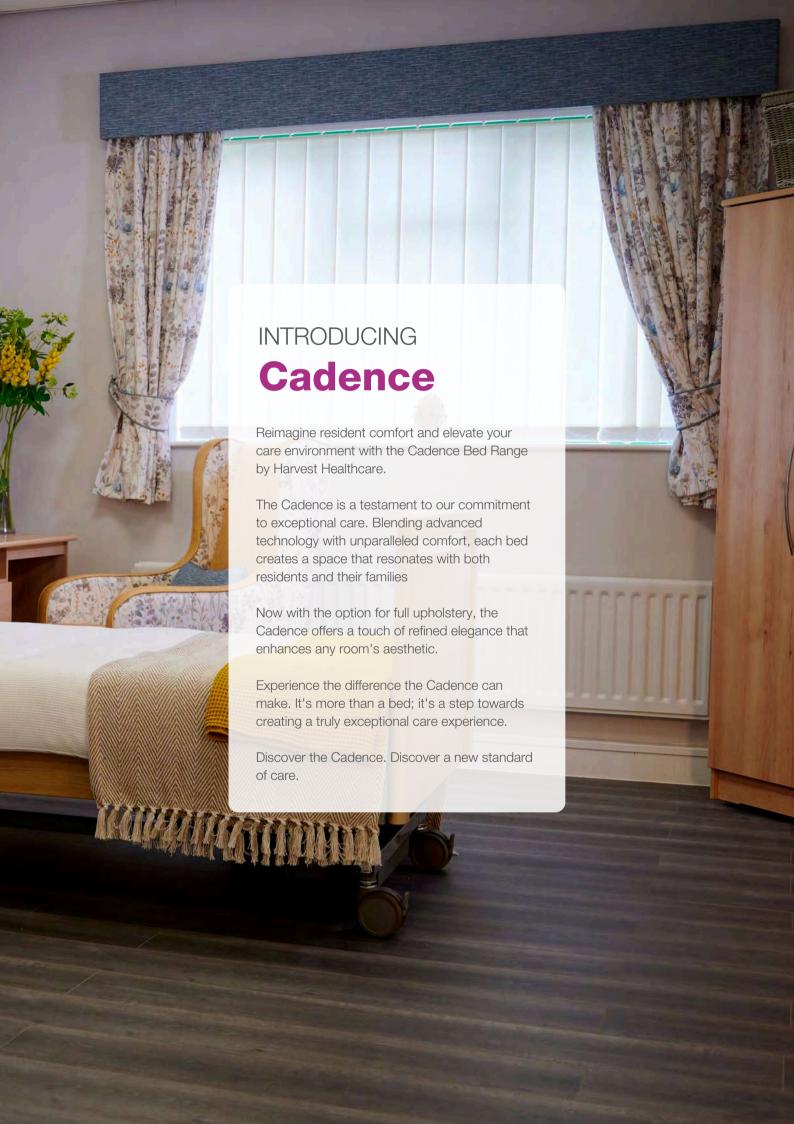

## **BED CONFIGURATION**

Design Your Perfect Bed

# PHOLSTERED EAD & FOOTBOARD

#### **FLUTED HEADBOARD**

**REGAL HEADBOARD** 

**WINGED HEADBOARD** 

The new Cadence Upholstered Bed isn't just about functionality; it's about creating a space where residents feel truly at home.

With our new upholstery options, you can personalise every detail to match your care home's unique style.

Choose from a variety of elegant headboards and footboards, then select the perfect fabric and colour combination to create a warm and inviting atmosphere.

The Cadence Upholstered Bed isn't just a bed; it's a statement of comfort, dignity, and personalised care.