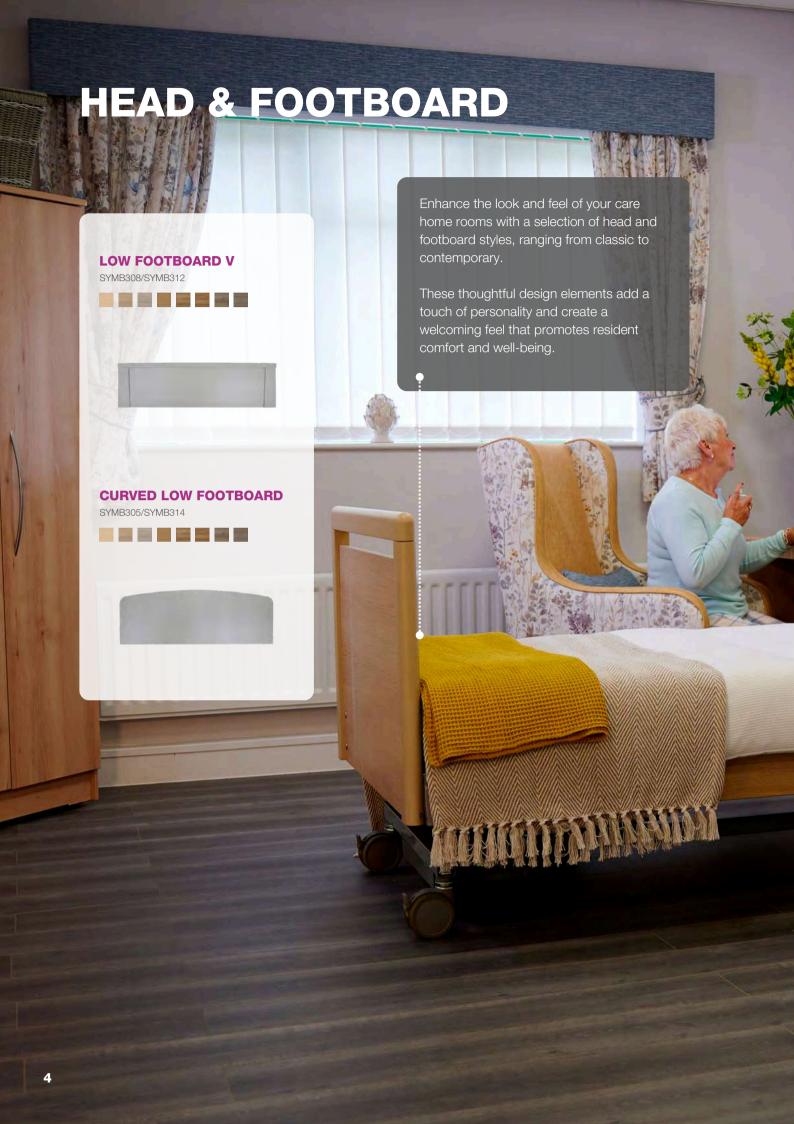

## TABLE OF CONTENTS

| Bed Configuration         | 1      |  |
|---------------------------|--------|--|
| Bed Width Bed Frame       | 2      |  |
| Headboard & Footboard     | 4      |  |
| Side Rails<br>Side Skirts | 6<br>7 |  |
| Upholstery                | 8      |  |
| Pre-Configured Range      | 14     |  |
| Cadence Comfort           | 15     |  |
| Cadence Select            | 16     |  |
| Cadence Premium           | 17     |  |
| Bed Specifications        | 18     |  |
| Why Choose Harvest?       | 20     |  |
| Contact Us See            | e Back |  |
|                           |        |  |
|                           |        |  |

## **BED CONFIGURATION**

Design Your Perfect Bed



















# PHOLSTERED EAD & FOOTBOARD

#### **FLUTED HEADBOARD**



**REGAL HEADBOARD** 



**WINGED HEADBOARD** 



The new Cadence Upholstered Bed isn't just about functionality; it's about creating a space where residents feel truly at home.

With our new upholstery options, you can personalise every detail to match your care home's unique style.

Choose from a variety of elegant headboards and footboards, then select the perfect fabric and colour combination to create a warm and inviting atmosphere.

The Cadence Upholstered Bed isn't just a bed; it's a statement of comfort, dignity, and personalised care.







## PRE-CONFIGURED RANGE

Orchestrated to Perfection







### **Cadence Comfort**

#### **CADENCE.COMFORT.C**

The Cadence Comfort Bed is a stylish and versatile option tha