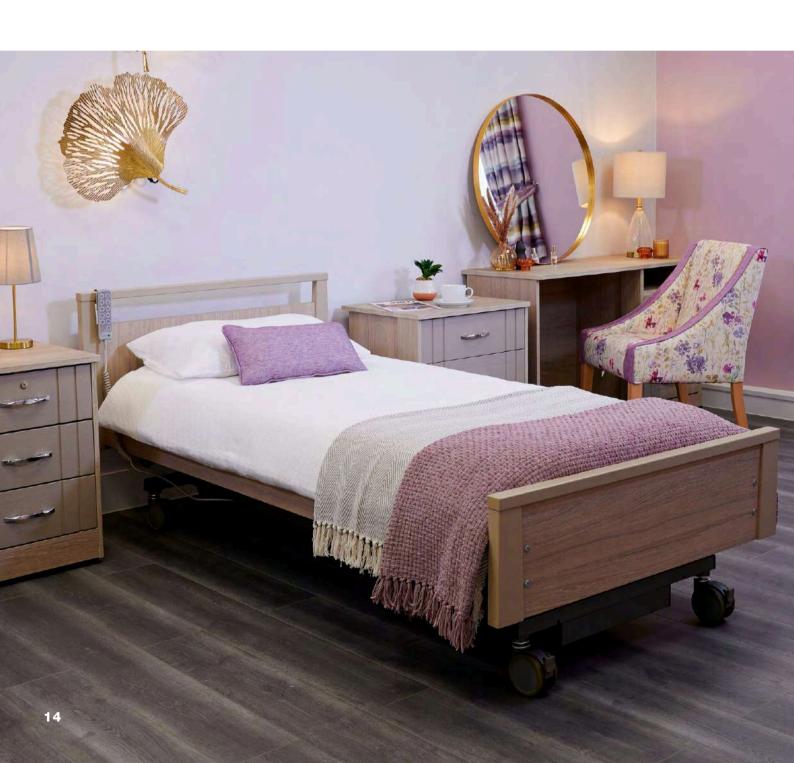

### **Cadence Comfort**

#### **CADENCE.COMFORT.C**

The Cadence Comfort Bed is a stylish and versatile option that features a standard head and footboard with a curved design, complete with side skirts. The bed can be used with either continuous side rails or split side rails, which are available as optional extras, providing the flexibility to meet a variety of needs and preferences.

With its elegant design and adaptable features, the Cadence Comfort Bed is a comfortable and stylish choice for any bedroom.

FOR FULL SPECIFICATIONS PLEASE SEE PAGE 14