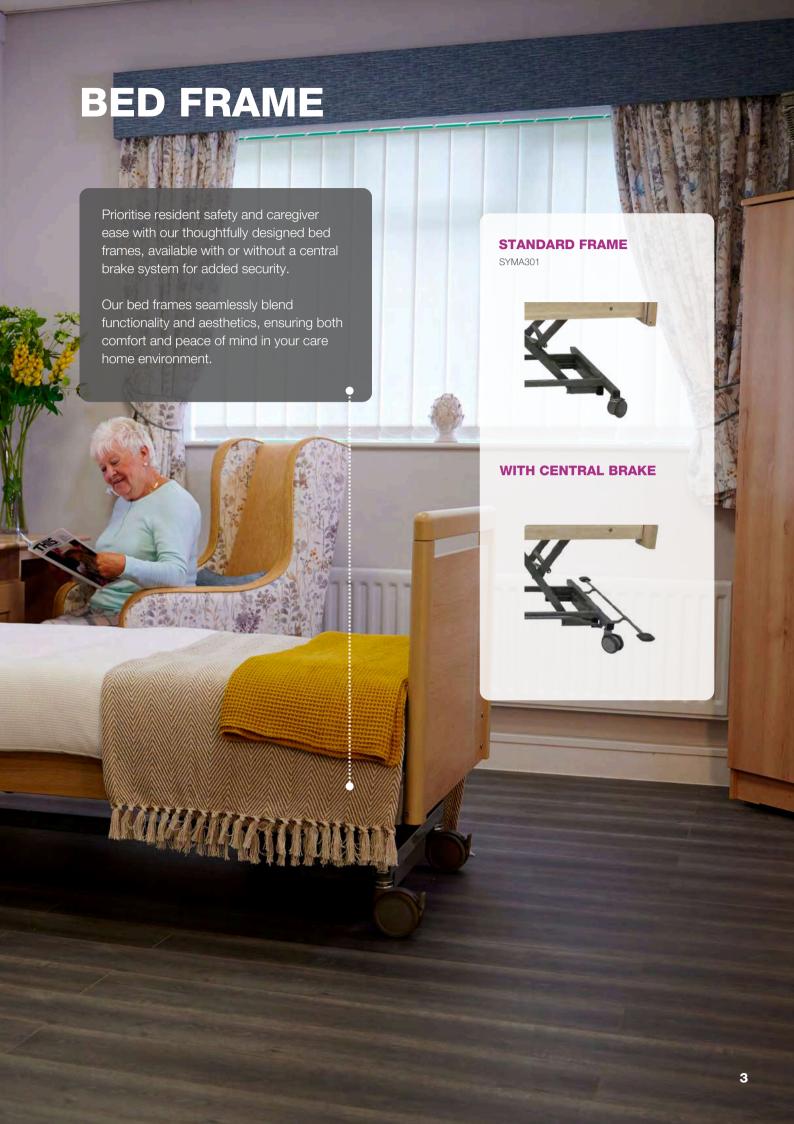

## TABLE OF CONTENTS

| Bed Configuration         | 1      |  |
|---------------------------|--------|--|
| Bed Width Bed Frame       | 2      |  |
| Headboard & Footboard     | 4      |  |
| Side Rails<br>Side Skirts | 6<br>7 |  |
| Upholstery                | 8      |  |
| Pre-Configured Range      | 14     |  |
| Cadence Comfort           | 15     |  |
| Cadence Select            | 16     |  |
| Cadence Premium           | 17     |  |
| Bed Specifications        | 18     |  |
| Why Choose Harvest?       | 20     |  |
| Contact Us See            | e Back |  |
|                           |        |  |
|                           |        |  |

## **BED CONFIGURATION**

Design Your Perfect Bed



















# PHOLSTERED EAD & FOOTBOARD

#### **FLUTED HEADBOARD**



**REGAL HEADBOARD** 



**WINGED HEADBOARD** 



The new Cadence Upholstered Bed isn't just about functionality; it's about creating a space where residents feel truly at home.

With our new upholstery options, you can personalise every detail to match your care home's unique style.

Choose from a variety of elegant headboards and footboards, then select the perfect fabric and colour combination to create a warm and inviting atmosphere.

The Cadence Upholstered Bed isn't just a bed; it's a statement of comfort, dignity, and personalised care.







## PRE-CONFIGURED RANGE

Orchestrated to Perfection







### **Cadence Comfort**

#### **CADENCE.COMFORT.C**

The Cadence Comfort Bed is a stylish and versatile option t