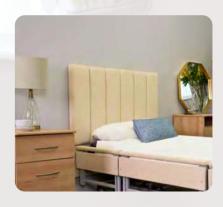

# PHOLSTERED EAD & FOOTBOARD

#### **FLUTED HEADBOARD**

**REGAL HEADBOARD** 

**WINGED HEADBOARD** 

The new Cadence Upholstered Bed isn't just about functionality; it's about creating a space where residents feel truly at home.

With our new upholstery options, you can personalise every detail to match your care home's unique style.

Choose from a variety of elegant headboards and footboards, then select the perfect fabric and colour combination to create a warm and inviting atmosphere.

The Cadence Upholstered Bed isn't just a bed; it's a statement of comfort, dignity, and personalised care.