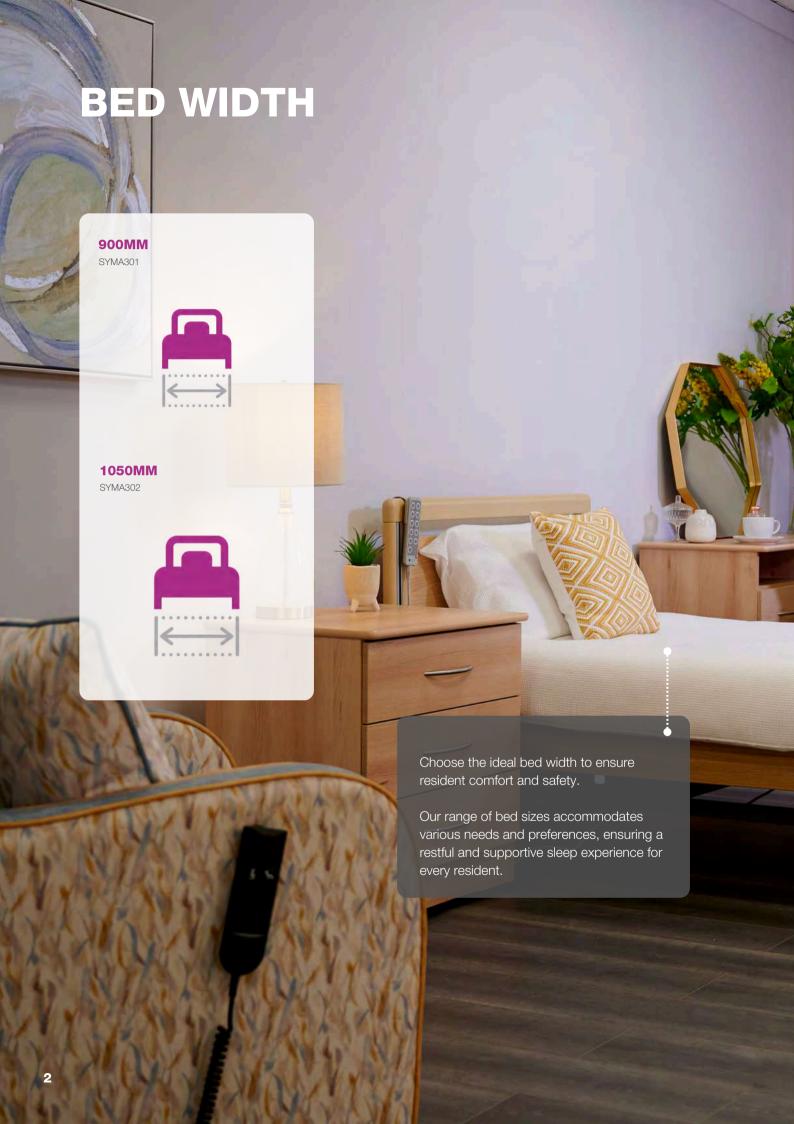

## TABLE OF CONTENTS

| Bed Configuration         | 1      |  |
|---------------------------|--------|--|
| Bed Width Bed Frame       | 2      |  |
| Headboard & Footboard     | 4      |  |
| Side Rails<br>Side Skirts | 6<br>7 |  |
| Upholstery                | 8      |  |
| Pre-Configured Range      | 14     |  |
| Cadence Comfort           | 15     |  |
| Cadence Select            | 16     |  |
| Cadence Premium           | 17     |  |
| Bed Specifications        | 18     |  |
| Why Choose Harvest?       | 20     |  |
| Contact Us See            | e Back |  |
|                           |        |  |
|                           |        |  |

## **BED CONFIGURATION**

Design Your Perfect Bed



















# PHOLSTERED EAD & FOOTBOARD

#### **FLUTED HEADBOARD**



**REGAL HEADBOARD** 



**WINGED HEADBOARD** 



The new Cadence Upholstered Bed isn't just about functionality; it's about creating a space where residents feel truly at home.

With our new upholstery options, you can personalise every detail to match your care home's unique style.

Choose from a variety of elegant headboards and footboards, then select the perfect fabric and colour combination to create a warm and inviting atmosphere.

The Cadence Upholstered Bed isn't just a bed; it's a statement of comfort, dignity, and personalised care.







## PRE-CONFIGURED RANGE

Orchestrated to Perfection







### **Cadence Comfort**

#### **CADENCE.COMFORT.C**

The Cadence Comfort Bed is a stylish and versatile option