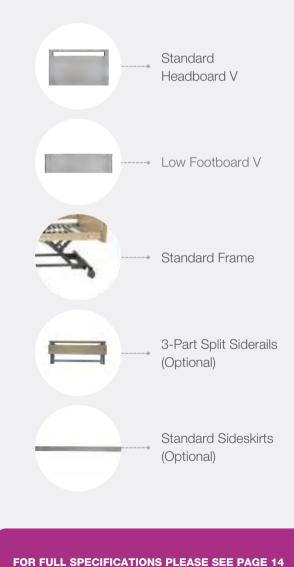

#### **CADENCE.SELECT.LFB**

The Cadence Select bed is a sleek and functional option that boasts a standard headboard and a low footboard, both adorned with side skirts for added style. The bed is designed to be used with split side rails, which are available as optional extras, providing additional support and customisation options to suit individual needs.

With its sophisticated design and versatile features, the Cadence Select bed is an ideal choice for those looking for a comfortable and practical bed frame that doesn't sacrifice style.