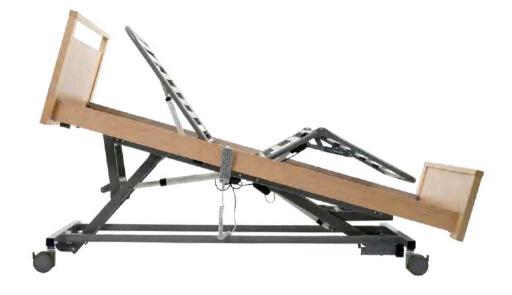

### Cadence Specifications

The "all-in-one care bed" combines all the requirements of a modern care bed in terms of comfort, ergonomics and aesthetics.

This section of the brochure highlights the key specifications of the Cadence Bed range, including the bed's dimensions, weight capacity, and mobility features.

It also provides information about the bed's advanced positioning capabilities, including Trendelenburg and and autoregression, as well as the ability to adjust the height and angle of the bed to suit the needs of the user.