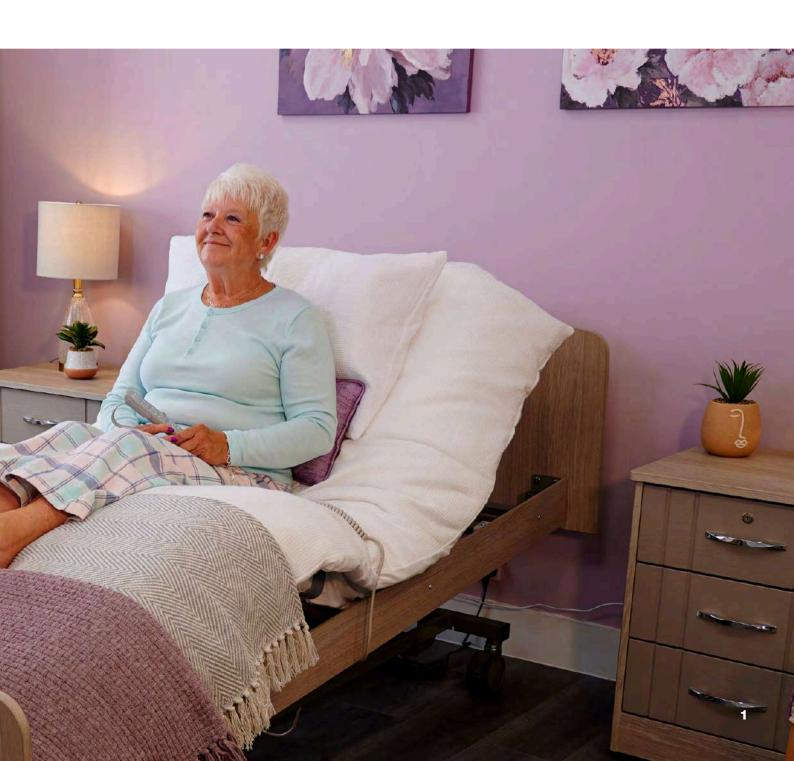

### Cadence Specifications

The "all-in-one care bed" combines all the requirements of a modern care bed in terms of comfort, ergonomics and aesthetics.

This section of the brochure highlights the key specifications of the Cadence Bed range, including the bed's dimensions, weight capacity, and mobility features.

It also provides information about the bed's advanced positioning capabilities, including Trendelenburg and and autoregression, as well as the ability to adjust the height and angle of the bed to suit the needs of the user.

#### **Backrest**

0 - 70°

#### **Footrest**

0 - 45°

#### **Trendelenburg**

Included

#### Height Range

240 - 800mm