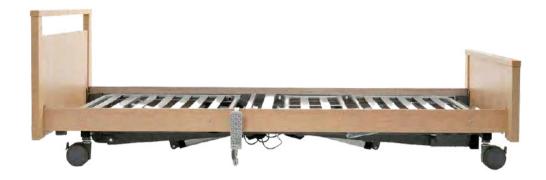

### Cadence Specifications

The "all-in-one care bed" combines all the requirements of a modern care bed in terms of comfort, ergonomics and aesthetics.

This section of the brochure highlights the key specifications of the Cadence Bed range, including the bed's dimensions, weight capacity, and mobility features.

It also provides information about the bed's advanced positioning capabilities, including Trendelenburg and and autoregression, as well as the ability to adjust the height and angle of the bed to suit the needs of the user.