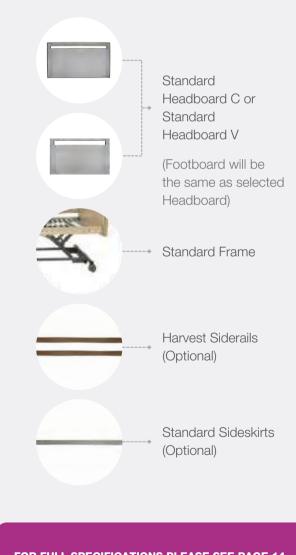

#### **CADENCE.COMFORT.C**

The Cadence Comfort Bed is a stylish and versatile option that features a standard head and footboard with a curved design, complete with side skirts. The bed can be used with either continuous side rails or split side rails, which are available as optional extras, providing the flexibility to meet a variety of needs and preferences.

With its elegant design and adaptable features, the Cadence Comfort Bed is a comfortable and stylish choice for any bedroom.

FOR FULL SPECIFICATIONS PLEASE SEE PAGE 14