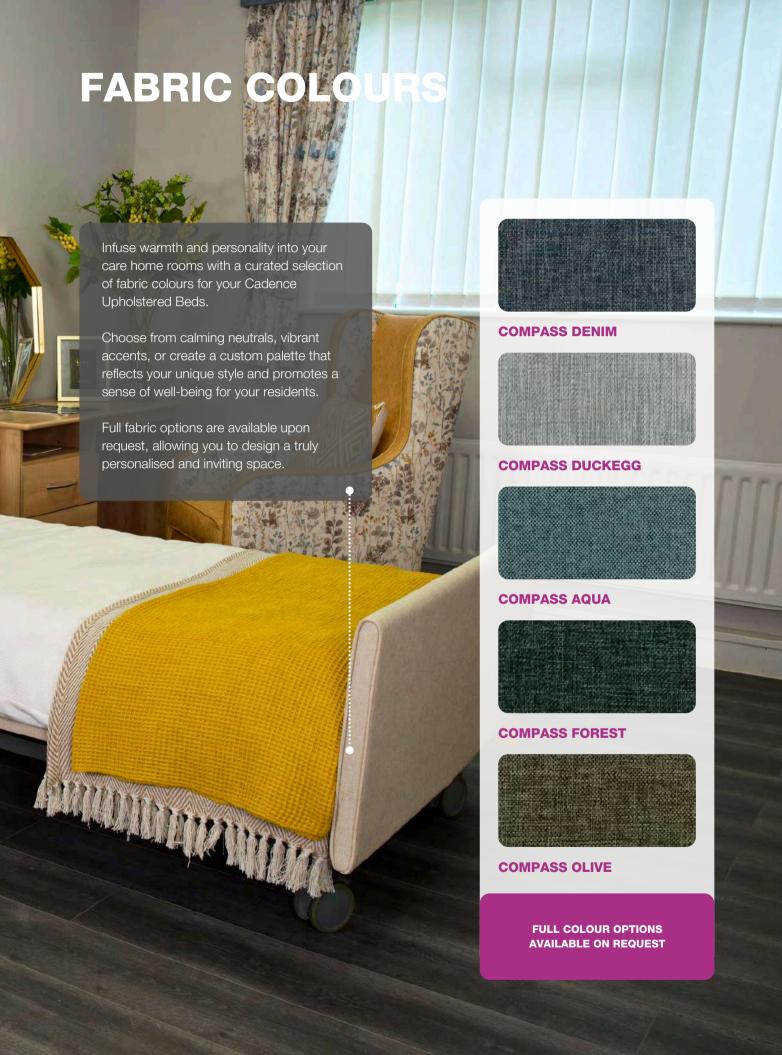

#### **FLUTED HEADBOARD**

**REGAL HEADBOARD** 

**WINGED HEADBOARD** 

The new Cadence Upholstered Bed isn't just about functionality; it's about creating a space where residents feel truly at home.

With our new upholstery options, you can personalise every detail to match your care home's unique style.

Choose from a variety of elegant headboards and footboards, then select the perfect fabric and colour combination to create a warm and inviting atmosphere.

The Cadence Upholstered Bed isn't just a bed; it's a statement of comfort, dignity, and personalised care.