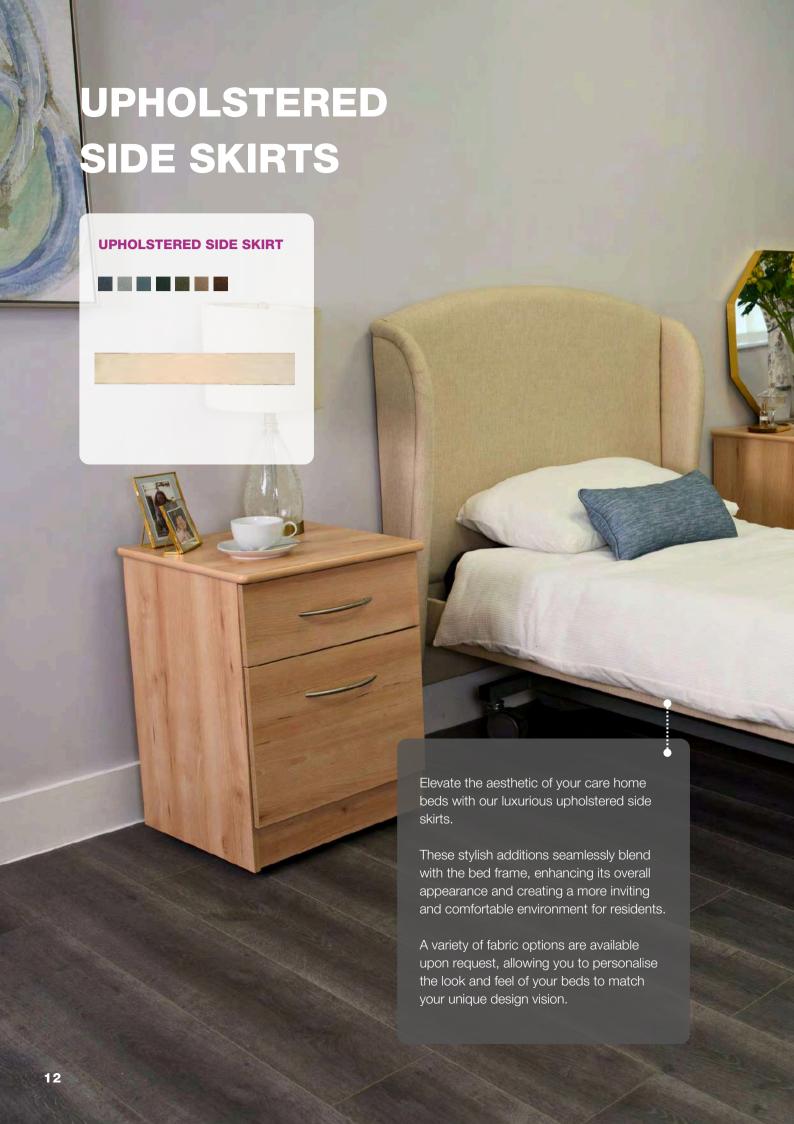

# PHOLSTERED EAD & FOOTBOARD

#### **FLUTED HEADBOARD**

**REGAL HEADBOARD** 

**WINGED HEADBOARD** 

The new Cadence Upholstered Bed isn't just about functionality; it's about creating a space where residents feel truly at home.

With our new upholstery options, you can personalise every detail to match your care home's unique style.

Choose from a variety of elegant headboards and footboards, then select the perfect fabric and colour combination to create a warm and inviting atmosphere.

The Cadence Upholstered Bed isn't just a bed; it's a statement of comfort, dignity, and personalised care.