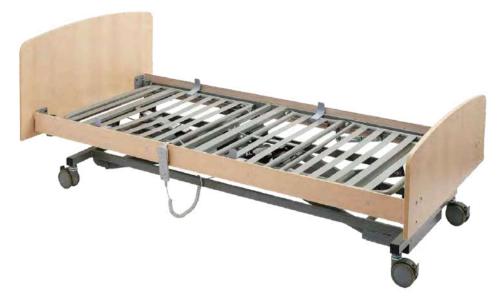

#### **CADENCE.SELECT.LFB**

The Cadence Select bed is a sleek and functional option that boasts a standard headboard and a low footboard, both adorned with side skirts for added style. The bed is designed to be used with split side rails, which are available as optional extras, providing additional support and customisation options to suit individual needs.

With its sophisticated design and versatile features, the Cadence Select bed is an ideal choice for those looking for a comfortable and practical bed frame that doesn't sacrifice style.