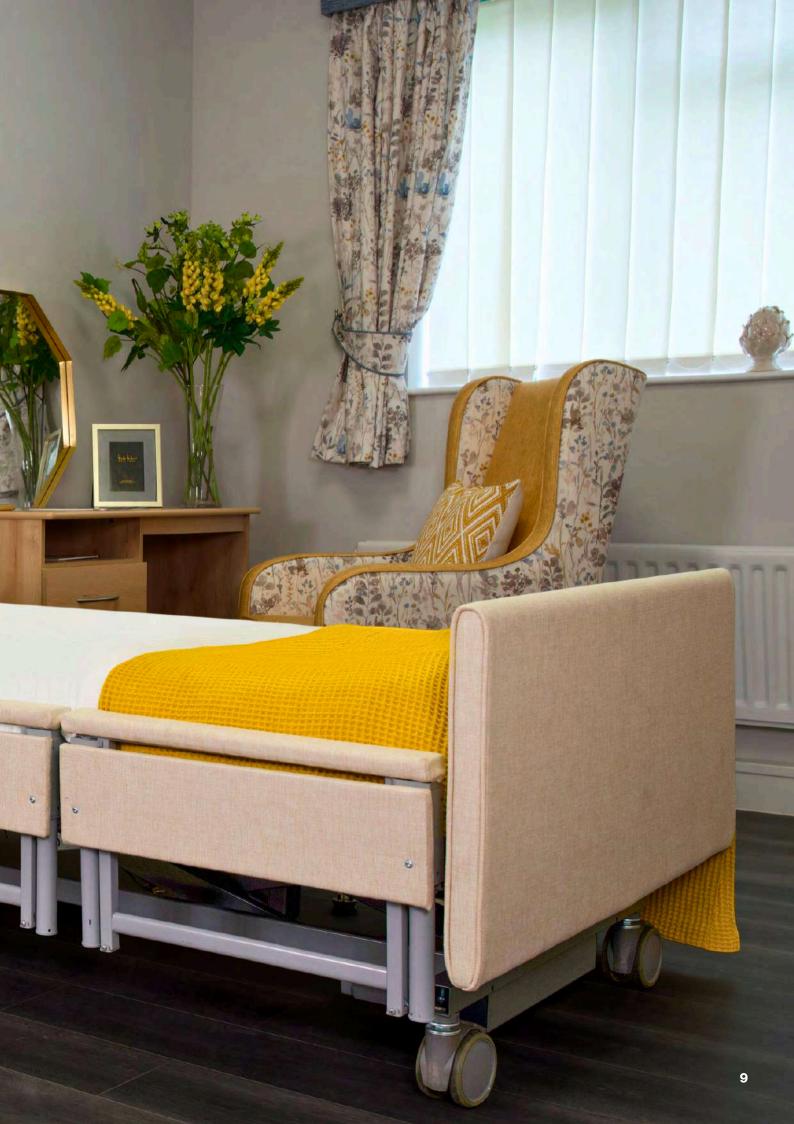

# PHOLSTERED EAD & FOOTBOARD

#### **FLUTED HEADBOARD**

**REGAL HEADBOARD** 

**WINGED HEADBOARD** 

The new Cadence Upholstered Bed isn't just about functionality; it's about creating a space where residents feel truly at home.

With our new upholstery options, you can personalise every detail to match your care home's unique style.

Choose from a variety of elegant headboards and footboards, then select the perfect fabric and colour combination to create a warm and inviting atmosphere.

The Cadence Upholstered Bed isn't just a bed; it's a statement of comfort, dignity, and personalised care.