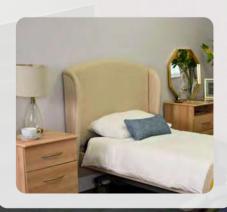

# PHOLSTERED EAD & FOOTBOARD

#### **FLUTED HEADBOARD**

**REGAL HEADBOARD** 

**WINGED HEADBOARD** 

The new Cadence Upholstered Bed isn't just about functionality; it's about creating a space where residents feel truly at home.

With our new upholstery options, you can personalise every detail to match your care home's unique style.

Choose from a variety of elegant headboards and footboards, then select the perfect fabric and colour combination to create a warm and inviting atmosphere.

The Cadence Upholstered Bed isn't just a bed; it's a statement of comfort, dignity, and personalised care.