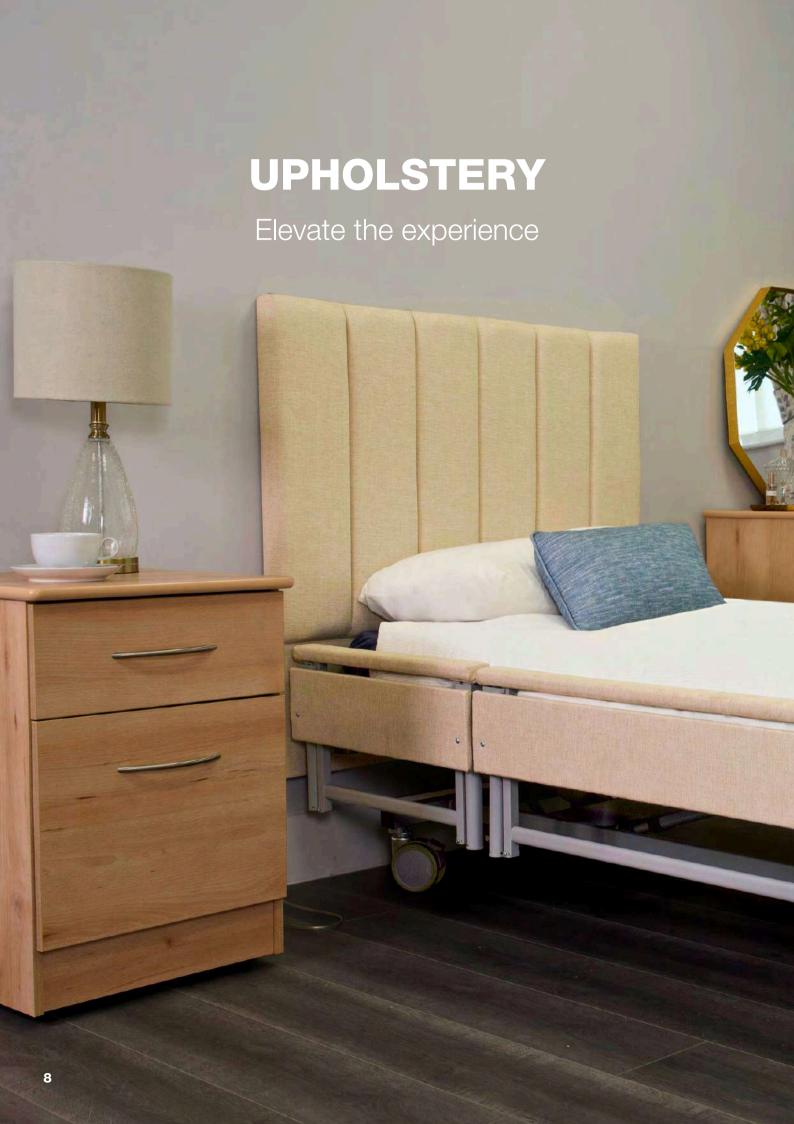

# PHOLSTERED EAD & FOOTBOARD

#### **FLUTED HEADBOARD**

**REGAL HEADBOARD** 

**WINGED HEADBOARD** 

The new Cadence Upholstered Bed isn't just about functionality; it's about creating a space where residents feel truly at home.

With our new upholstery options, you can personalise every detail to match your care home's unique style.

Choose from a variety of elegant headboards and footboards, then select the perfect fabric and colour combination to create a warm and inviting atmosphere.

The Cadence Upholstered Bed isn't just a bed; it's a statement of comfort, dignity, and personalised care.