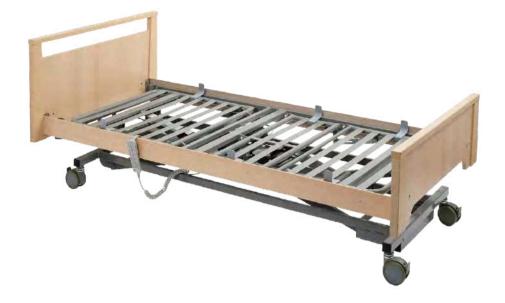

#### **CADENCE.COMFORT.C**

The Cadence Comfort Bed is a stylish and versatile option that features a standard head and footboard with a curved design, complete with side skirts. The bed can be used with either continuous side rails or split side rails, which are available as optional extras, providing the flexibility to meet a variety of needs and preferences.

With its elegant design and adaptable features, the Cadence Comfort Bed is a comfortable and stylish choice for any bedroom.

FOR FULL SPECIFICATIONS PLEASE SEE PAGE 14